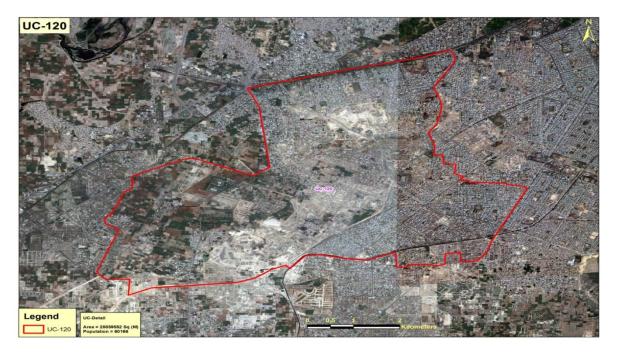

#### 2. Introduction

Union Council – 120 (Razabad) is located in Allama Iqbal Town. Total area of the UC is 28859552 m<sup>2</sup> with population of 60166<sup>1</sup>. This area is predominantly middle income area with planned settlement.

Figure 1: Map of UC 120 Razabad