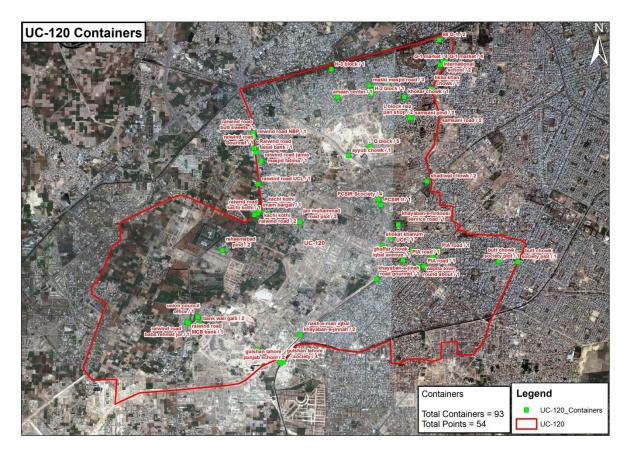

#### **5.1 Waste Storage Facility**

- Currently 124 waste storage containers are placed at 65 different points.
- Storage capacity is 49.6 tons in one time lifting
- Lifting is operational in 2 times

# **5.2 Points of Containers**

| S.N | LOCATION                        | NO.OF CONTAINER |
|-----|---------------------------------|-----------------|
| 1   | Elaqa Nawab Shah Bank Wali Gali | 2               |
| 2   | Gulshan Lahore Society          | 4               |
| 3   | Nashamen Iqbal Housing Society  | 2               |
| 4   | Architect Society               | 3               |
| 5   | Raza Abad Pind                  | 2               |
| 6   | Khayaban Jinnah Service Road    | 1               |
| 7   | Pak Turk School                 | 1               |
| 8   | Khayaban Jinnah Service Road    | 1               |
| 9   | Shokat Khanum Road              | 3               |
| 10  | Gufar Chowk                     | 1               |
| 11  | PIA Hafiz Fruit                 | 1               |
| 12  | PIA Astial Save                 | 1               |
| 13  | Pia Afc                         | 1               |
| 14  | Butt Chowk Plot                 | 1               |
| 15  | Wapda Town Gol Chaker           | 1               |
| 16  | Butt Choki                      | 1               |
| 17  | Gufar Chowk                     | 1               |

UC 120 Razabad - Zone 22 Page **6** of **13** 

|    | T                                     |   |
|----|---------------------------------------|---|
|    | Gournment Bakery Khayabany            | 1 |
| 18 | Jinah Road                            |   |
| 19 | Pcsir                                 | 5 |
| 20 | Riwand Road New Teri Chatkhary        | 1 |
| 21 | Butt Sweet Riwand Road                | 1 |
| 22 | NBP Riwand Road                       | 1 |
| 23 | Riwand Road Pak Punjab Hotal          | 1 |
| 24 | Riwand Road Faisal Bank               | 1 |
| 25 | Faitma Masjid Riwand Road             | 1 |
| 26 | UCL Riwand Road                       | 1 |
| 27 | Kachi Kothi Ander Muhammad<br>Road    | 1 |
| 28 | Jan Muhammad Road Plot                | 3 |
| 29 | Kachi Kothi Stop                      | 4 |
| 30 | Raheem Abad Pind                      | 2 |
| 31 | Elaqah Nawab Shsh Pind                | 3 |
| 32 | Union Concil                          | 1 |
| 33 | Society Nashaman Iqbai Jamal<br>Chowk | 3 |
| 34 | PTCL Exchange                         | 1 |
| 35 | PCSIR Society                         | 2 |
| 36 | Shadawal Road                         | 2 |
| 37 | Shadawal Road                         | 1 |
| 38 | Shadawal Chowk                        | 2 |
| 39 | Shadawal P Block                      | 1 |
| 40 | Kokar Chowk                           | 1 |
| 41 | Tika Chowk                            | 1 |
| 42 | G Market Outside                      | 4 |
| 43 | G Market In Side                      | 4 |
| 44 | Doctor Hospital                       | 2 |
| 45 | Piyala Chowk                          | 1 |
| 46 | Amman Center                          | 1 |
| 47 | Sub Way Expo Center                   | 1 |
| 48 | H-2 Block                             | 2 |
| 49 | Samsani Pind                          | 3 |
| 50 | Samsani Road                          | 2 |
| 51 | International School                  | 2 |
| 52 | LESCO Wapda                           | 5 |
| 53 | G-4                                   | 4 |
| 54 | Maki Masjid                           | 3 |
| 55 | Maki Road                             | 3 |
| 56 | City School                           | 2 |
| 57 | Mughal School                         | 1 |
| J1 | I waynar John o                       | 1 |

| 58 | Doce Bakery | 2 |
|----|-------------|---|
|    |             |   |